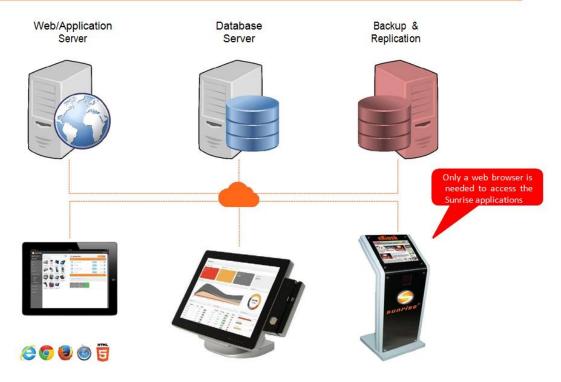

## Architecture

100% web based – pure cloud

#### 10. Solution Architecture

- · Service Oriented Architecture (SOA)
- · .NET framework, MySQL, DB Connectors