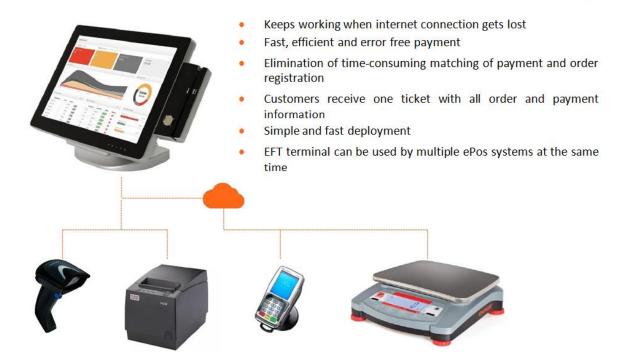

# Sunrise ePos

# Omni Channel by design

- Cashless payments
- Customer centric solutions
- In store solutions
- Self-checkout
- Fulfilment
- Loyalty cards